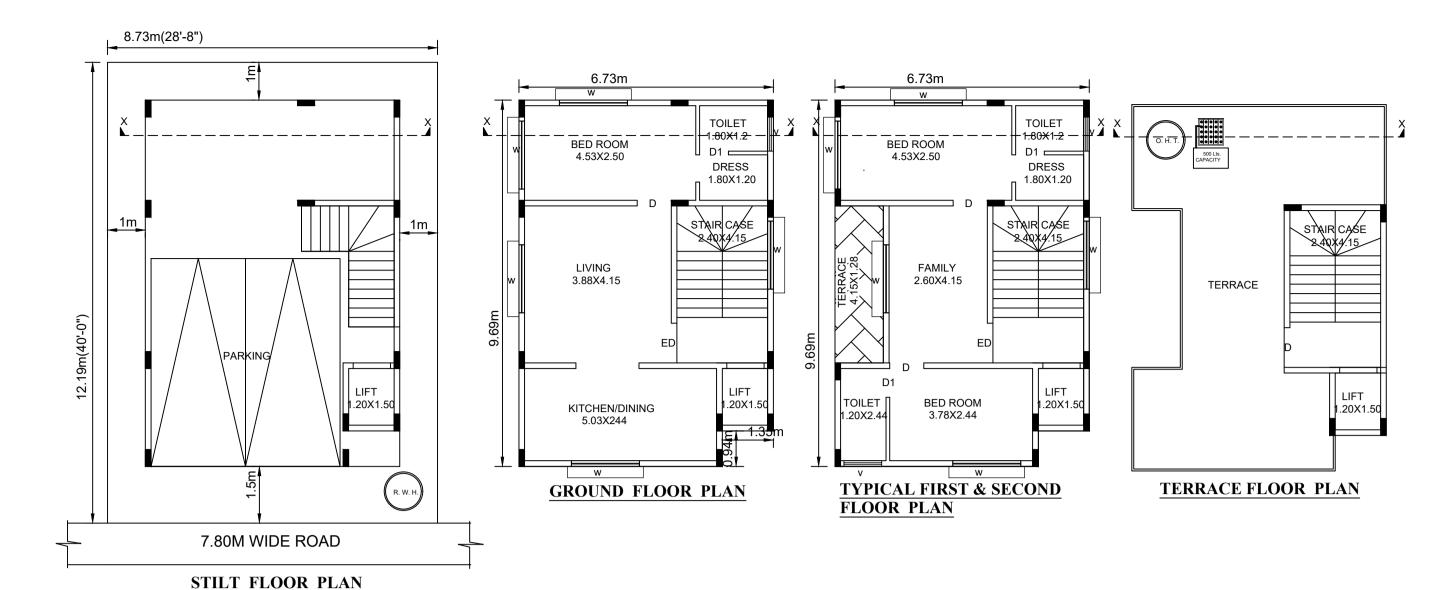

# Block · A (PESIDENTIAL)

| BIOCK : A (KE                          | SIDENTIAL)                      |                             |      |              |         |                                  |                               |            |
|----------------------------------------|---------------------------------|-----------------------------|------|--------------|---------|----------------------------------|-------------------------------|------------|
| Floor<br>Name                          | Total Built Up<br>Area (Sq.mt.) | Deductions (Area in Sq.mt.) |      |              |         | Proposed<br>FAR Area<br>(Sq.mt.) | Total FAR<br>Area<br>(Sq.mt.) | Tnmt (No.) |
|                                        |                                 | StairCase                   | Lift | Lift Machine | Parking | Resi.                            | (oq.m.)                       |            |
| Terrace<br>Floor                       | 14.50                           | 12.02                       | 0.00 | 2.48         | 0.00    | 0.00                             | 0.00                          | 00         |
| Second<br>Floor                        | 58.63                           | 7.08                        | 1.80 | 0.00         | 0.00    | 49.75                            | 49.75                         | 00         |
| First Floor                            | 58.63                           | 7.08                        | 1.80 | 0.00         | 0.00    | 49.75                            | 49.75                         | 00         |
| Ground Floor                           | 63.94                           | 7.08                        | 1.80 | 0.00         | 0.00    | 55.06                            | 55.06                         | 01         |
| Stilt Floor                            | 65.21                           | 5.34                        | 1.80 | 0.00         | 58.07   | 0.00                             | 0.00                          | 00         |
| Total:                                 | 260.91                          | 38.60                       | 7.20 | 2.48         | 58.07   | 154.56                           | 154.56                        | 01         |
| Total<br>Number of<br>Same Blocks<br>: | 1                               |                             |      |              |         |                                  |                               |            |
| Total:                                 | 260.91                          | 38.60                       | 7.20 | 2.48         | 58.07   | 154.56                           | 154.56                        | 01         |

# UnitBUA Table for Block :A (RESIDENTIAL)

| FLOOR          | Name                                                                 | UnitBUA Type                                                             | UnitBUA Area                                                                    | Carpet Area                                                                                  | No. of Rooms                                                                                                                                                                                    | No. of Tenement                                                                                                                                                                                                     |  |  |  |
|----------------|----------------------------------------------------------------------|--------------------------------------------------------------------------|---------------------------------------------------------------------------------|----------------------------------------------------------------------------------------------|-------------------------------------------------------------------------------------------------------------------------------------------------------------------------------------------------|---------------------------------------------------------------------------------------------------------------------------------------------------------------------------------------------------------------------|--|--|--|
| GROUND         | SPLIT GE                                                             | FLΔT                                                                     | 175.81                                                                          | 153 10                                                                                       | 6                                                                                                                                                                                               | 1                                                                                                                                                                                                                   |  |  |  |
| FLOOR PLAN     | OI LII OI                                                            | ILAI                                                                     | 170.01                                                                          | 100.10                                                                                       | •                                                                                                                                                                                               | <u>'</u>                                                                                                                                                                                                            |  |  |  |
| TYPICAL        |                                                                      |                                                                          |                                                                                 |                                                                                              |                                                                                                                                                                                                 |                                                                                                                                                                                                                     |  |  |  |
| - FIRST        | SDI IT CE                                                            | EI AT                                                                    | 0.00                                                                            | 0.00                                                                                         | 7                                                                                                                                                                                               | 0                                                                                                                                                                                                                   |  |  |  |
| & SECOND FLOOR | SELIT GE                                                             | ILAI                                                                     | 0.00                                                                            | 0.00                                                                                         | ,                                                                                                                                                                                               | U                                                                                                                                                                                                                   |  |  |  |
| PLAN           |                                                                      |                                                                          |                                                                                 |                                                                                              |                                                                                                                                                                                                 |                                                                                                                                                                                                                     |  |  |  |
| Total:         | -                                                                    | -                                                                        | 175.81                                                                          | 153.19                                                                                       | 20                                                                                                                                                                                              | 1                                                                                                                                                                                                                   |  |  |  |
|                | GROUND<br>FLOOR PLAN<br>TYPICAL<br>- FIRST<br>& SECOND FLOOR<br>PLAN | GROUND FLOOR PLAN TYPICAL - FIRST & SECOND FLOOR PLAN  SPLIT GF SPLIT GF | GROUND FLOOR PLAN TYPICAL - FIRST & SECOND FLOOR PLAN  FLAT  SPLIT GF FLAT FLAT | GROUND FLOOR PLAN TYPICAL - FIRST & SECOND FLOOR PLAN  SPLIT GF FLAT  175.81  175.81  175.81 | GROUND<br>FLOOR PLAN         SPLIT GF         FLAT         175.81         153.19           TYPICAL<br>- FIRST<br>& SECOND FLOOR<br>PLAN         SPLIT GF         FLAT         0.00         0.00 | GROUND<br>FLOOR PLAN         SPLIT GF         FLAT         175.81         153.19         6           TYPICAL<br>- FIRST<br>& SECOND FLOOR<br>PLAN         SPLIT GF         FLAT         0.00         0.00         7 |  |  |  |

# SCHEDULE OF JOINERY

**SECTION** @ X-X

| BLOCK NAME            | NAME | LENGTH | HEIGHT | NOS |  |  |  |  |
|-----------------------|------|--------|--------|-----|--|--|--|--|
| A (RESIDENTIAL)       | D1   | 0.76   | 2.10   | 05  |  |  |  |  |
| A (RESIDENTIAL)       | D    | 0.90   | 2.10   | 06  |  |  |  |  |
| A (RESIDENTIAL)       | ED   | 1.05   | 2.10   | 03  |  |  |  |  |
|                       |      |        |        |     |  |  |  |  |
| OCHERUM E OF JOINTERY |      |        |        |     |  |  |  |  |

### SCHEDULE OF JOINERY: BLOCK NAME NAME LENGTH HEIGHT NOS A (RESIDENTIAL) 1.20 1.20 05 A (RESIDENTIAL) 1.80 1.20 22

# **FAR &Tenement Details**

| BIOCK              | No. of Same<br>Bldg | Total Built<br>Up Area<br>(Sq.mt.) | Deductions (Area in Sq.mt.) |      |              |         | FAR Area<br>(Sq.mt.) | Total FAR<br>Area<br>(Sq.mt.) | Tnmt (No.) |
|--------------------|---------------------|------------------------------------|-----------------------------|------|--------------|---------|----------------------|-------------------------------|------------|
|                    |                     | (Sq.III.)                          | StairCase                   | Lift | Lift Machine | Parking | Resi.                | (Sq.III.)                     |            |
| A<br>(RESIDENTIAL) | 1                   | 260.91                             | 38.60                       | 7.20 | 2.48         | 58.07   | 154.56               | 154.56                        | 01         |
| Grand<br>Total:    | 1                   | 260.91                             | 38.60                       | 7.20 | 2.48         | 58.07   | 154.56               | 154.56                        | 1.00       |
| -                  | •                   |                                    |                             |      |              |         |                      |                               |            |