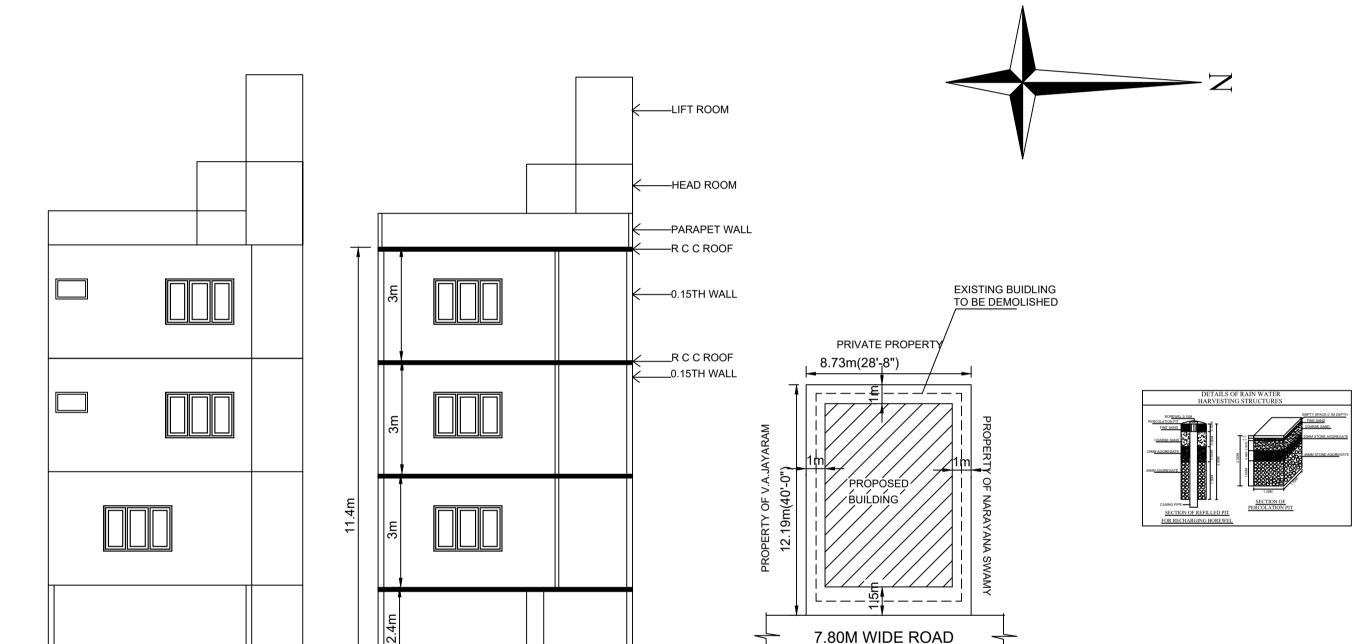

FRONT ELEVATION

SITE PLAN (Scale 1:200)

Required Parking(Table 7a)

Parking Check (Table 7b)

(RESIDENTIAL

Total Car

TwoWheeler

Other Parking

Residential

Plot/Sub Plot No.: 4 (OLD NO.40)

RAJAJINAGAR, BANGALORE.

OWNER'S ADDRESS WITH ID NUMBER & CONTACT NUMBER : BHARATH BHANDAR.J 4 (OLD NO.40), 1ST'A'MAIN ROAD, 1ST'N'BLOCK, RAJAJINAGAR, BANGALORE.

SCALE: 1:100